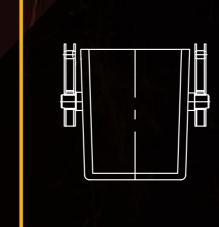

#### **BLAST FURNACE**

The blast furnace route, so called integrated route, is still the most significant method in order to produce raw iron.

Accurate dimensions and all in one-hand service solutions, is our reaction to the worldwide increasing demands for refractory materials and monolithic prefabricated blocks.

#### **FURNACE-** & **PLANT ENGINEERING**

The supply program includes, among other roof systems, curved blocks, sandwich blocks, diaphragm blocks, furnace blocks, burner blocks and many more.