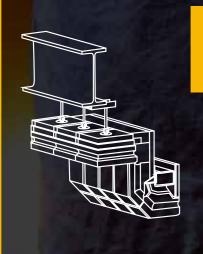

#### **BLAST FURNACE**

The blast furnace route, so called integrated route, is still the most significant method in order to produce raw iron.

Accurate dimensions and all in one-hand service solutions, is our reaction to the worldwide increasing demands for refractory materials and monolithic prefabricated blocks.

#### **FURNACE-** & **PLANT ENGINEERING**

The supply program includes, among other roof systems, curved blocks, sandwich blocks, diaphragm blocks, furnace blocks, burner blocks and many more.