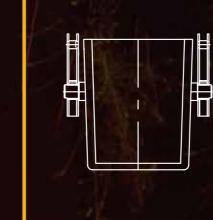

## COKING PLANI

We have many years of experience in the delivery of door plug systems with anchor bolts anchorage for coke oven doors. Here, we use prefabricated concrete blocks for coke oven doors with door plug lining. These provide, with the same quality, considerable advantages compared with completely brick-laid or on-site casted doors.

#### Advantages of concrete blocks on one sight:

- shorter installation time up to 75 % time savings compared to brick-laid doors
- lower porosity •
- easy damage removal •
- less necessary block positions result less stock costs •

#### Anchoring

Our door plug system guarantees stress-free installation of the blocks and prevents a weakening of the blocks on the coke side. Once the bolt anchoring is released, our blocks can be easily removed. More over, the essential anchoring parts are reusable.