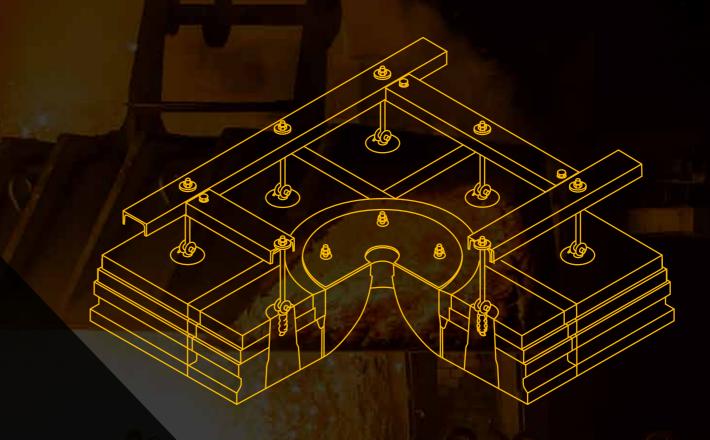

# BURNER- & NOZZLE BLOCKS.

- are rammed or concreted according to details from the customer or burner producer
- production can be done single or multiple, complicated geometry is no knock-out factor
- the patented BEKA anchoring system can be useful for fixing on any other steel construction
- suitable versions for each roof- and wall system
- products can be delivered totally dried and burned
- on request, it is possible to install a special sealing system next to the refractory material
- hort heating-up times = fast operational readiness