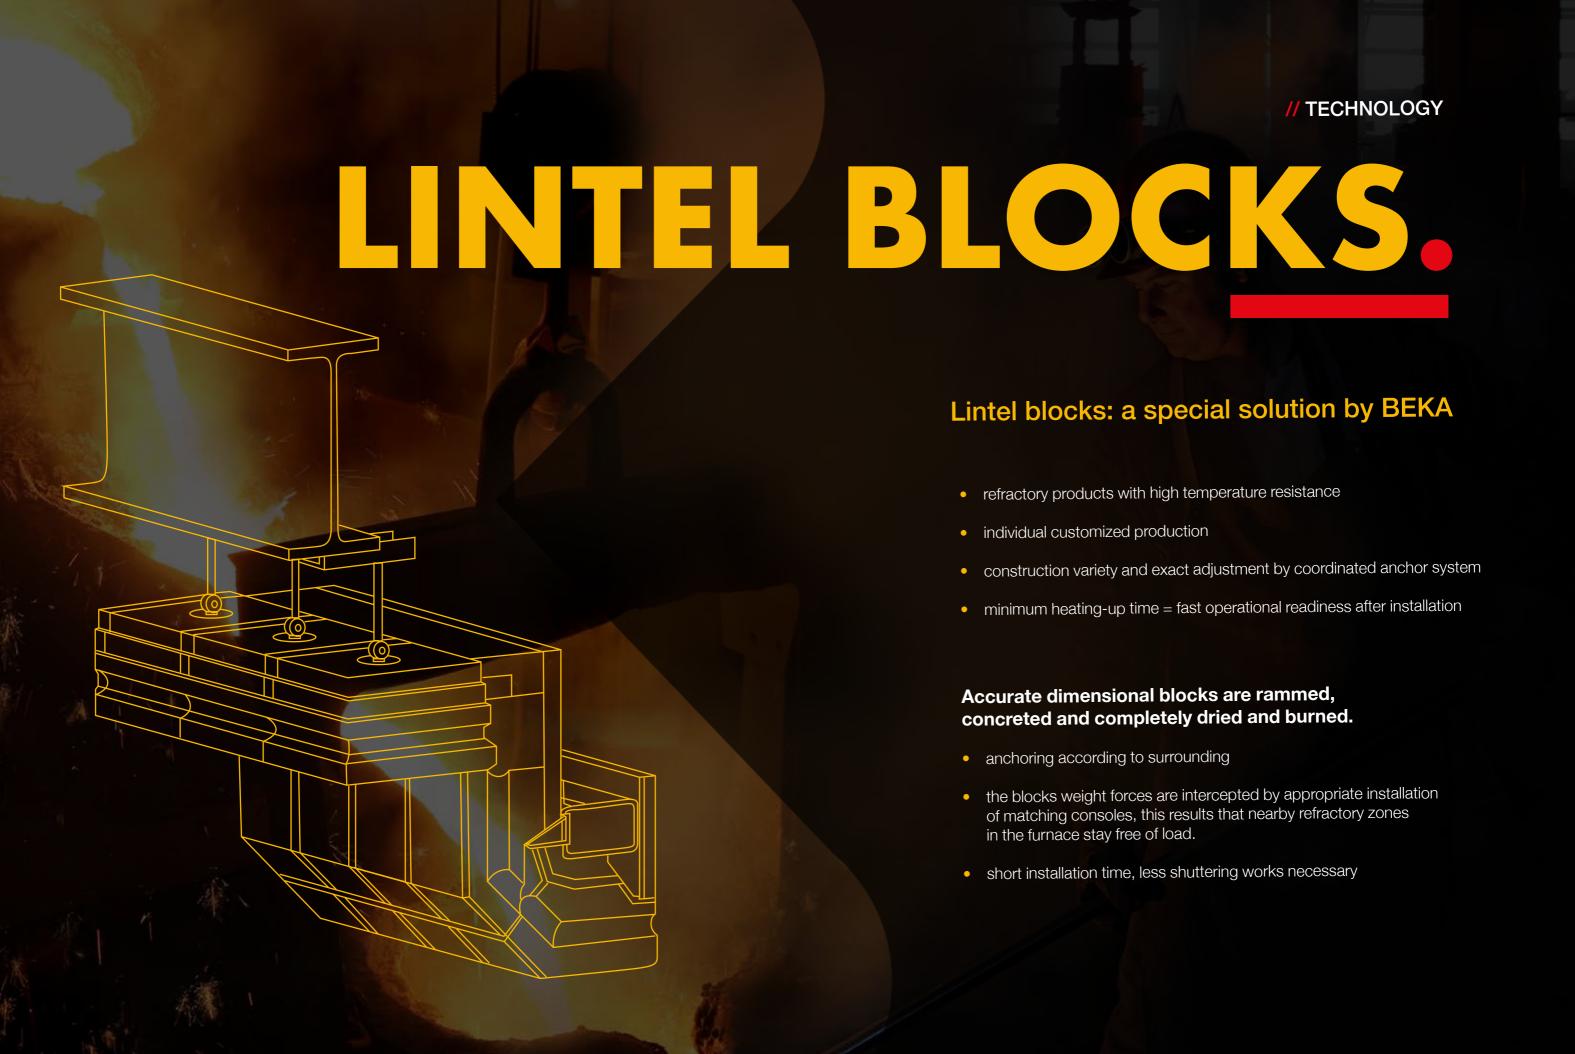

# BURNER- & NOZZLE BLOCKS.

- are rammed or concreted according to details from the customer or burner producer
- production can be done single or multiple, complicated geometry is no knock-out factor
- the patented BEKA anchoring system can be useful for fixing on any other steel construction
- suitable versions for each roof- and wall system
- products can be delivered totally dried and burned
- on request, it is possible to install a special sealing system next to the refractory material
- hort heating-up times = fast operational readiness