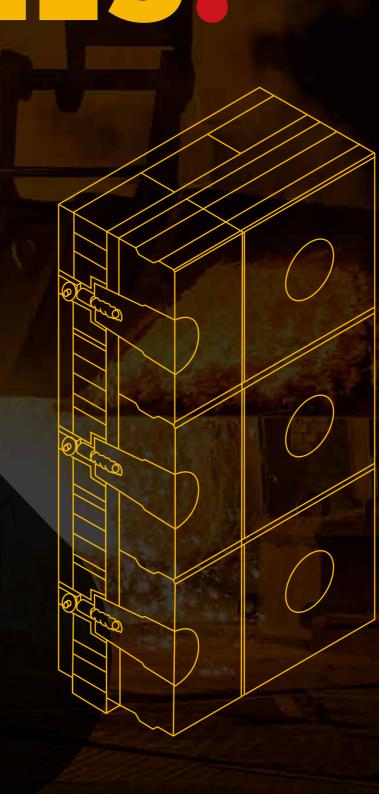

### BLOCK WALLS

### Block walls: a special solution by BEKA for all wall linings

- construction of individual wall blocks according to the furnace geometry and with a slot-spring connection
- anchoring is executed by support of a ceramic and metallic fixing element onto the existing steel construction
- supply of the elements after these have been completely dried and burned
- installation of the wall blocks is done without shuttering
- short installation time
- short heating-up time = fast operational readiness after installation