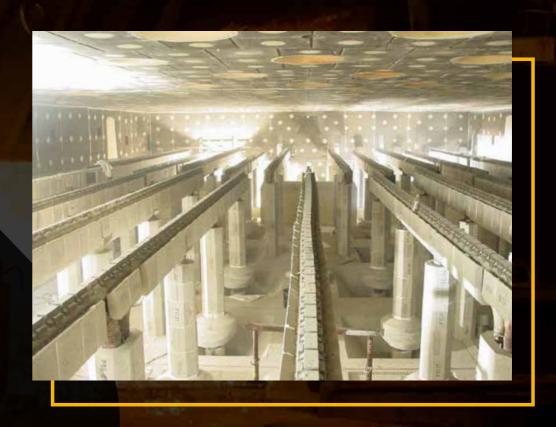

### ROOF CURVES.

### Prefabricated roof curves

Often used in rolling furnaces for separating the burner zone from the rest are battle lintels running across the furnace. The repairs are complicated and take a lot of time.

Separation curves made of individual prefabricated pieces allow an extremely short installation time of only 1-2 days for a complete curve.

- controlled production process
- steel frame and anchors are pre-assembled at our works
- short installation time, no shuttering necessary
- screw mounting allows exact adjustment of block
- minimum heating-up time = fast operational readiness after installation