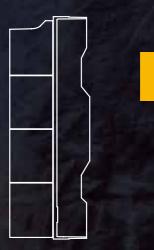

### BLOCK WALLS

### Block walls: a special solution by BEKA for all wall linings

- construction of individual wall blocks according to the furnace geometry and with a slot-spring connection
- anchoring is executed by support of a ceramic and metallic fixing element onto the existing steel construction
- supply of the elements after these have been completely dried and burned
- installation of the wall blocks is done without shuttering
- short installation time
- short heating-up time = fast operational readiness after installation