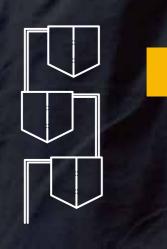

### ROOF BLOCK SYSTEM.

### Roof block system

- immediate installation after arrival possible, as already pre-assembled at our works, incl. insulation blocks and ceramic anchor bricks
- before delivery blocks are completely dried and burned
- guaranteed high life time
- due to production process rammed blocks allow higher elasticity
- coordinated anchor system allows construction variety and exact adjustment

### **Reduction of failing times**

- high operation security, long life time
- fast heating-up time after shut down
- easy repair of small damages

### **Saving of energy**

- low heat loss
- low surface temperature
- low blow out losses

### **Install quality**

- by quality securement
- controlled block-production at our works

### **Easy installation**

- not qualified personal necessary
- no complicated shuttering necessary
- short heating-up time

// TECHNOLOGY