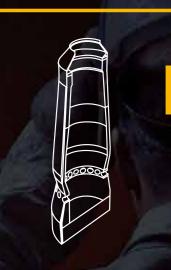

### ROOF CURVES.

### Prefabricated roof curves

Often used in rolling furnaces for separating the burner zone from the rest are battle lintels running across the furnace. The repairs are complicated and take a lot of time.

Separation curves made of individual prefabricated pieces allow an extremely short installation time of only 1-2 days for a complete curve.

- controlled production process
- steel frame and anchors are pre-assembled at our works
- short installation time, no shuttering necessary
- screw mounting allows exact adjustment of block
- minimum heating-up time = fast operational readiness after installation