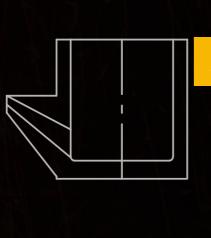

### ROOF CURVES.

### Prefabricated roof curves

Often used in rolling furnaces for separating the burner zone from the rest are battle lintels running across the furnace. The repairs are complicated and take a lot of time.

Separation curves made of individual prefabricated pieces allow an extremely short installation time of only 1-2 days for a complete curve.

- controlled production process
- steel frame and anchors are pre-assembled at our works
- short installation time, no shuttering necessary
- screw mounting allows exact adjustment of block
- minimum heating-up time = fast operational readiness after installation