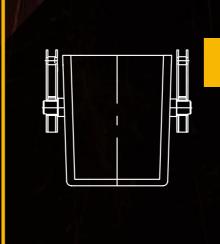

# BURNER- & NOZZLE BLOCKS.

- are rammed or concreted according to details from the customer or burner producer
- production can be done single or multiple, complicated geometry is no knock-out factor
- the patented BEKA anchoring system can be useful for fixing on any other steel construction
- suitable versions for each roof- and wall system
- products can be delivered totally dried and burned
- on request, it is possible to install a special sealing system next to the refractory material
- hort heating-up times = fast operational readiness